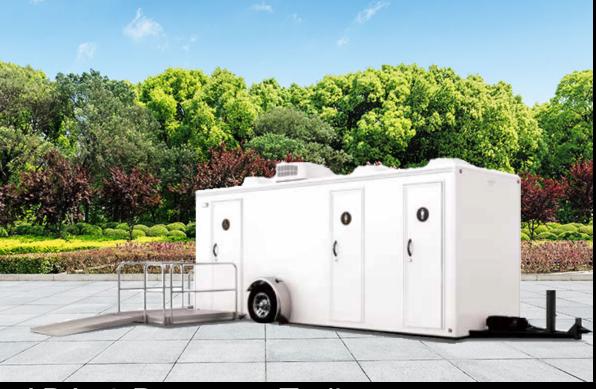

## ADA+2 Restroom Trailer

ADA+2 Restroom Trailer

The 19-foot, ADA+2 restroom trailer has two fullsized unisex bathrooms in addition to the comfortable ADA wheelchair-accessible bathroom. It can be set-up by one person in just 10 minutes!

## **Specifications**

Length: 19' Box, 24' w/ Tongue

Width: 8'5", 19' w/ Ramp

Height: 9'8" Kneeling w/ AC, 10'10" Riding w/ AC

Weight: 8200 lbs.

Wheels: 16" aluminum
Waste Tank: 300 gallons
Freshwater: 105 gallons