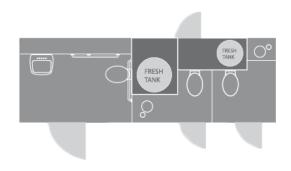

## ADA+2 Restroom Trailer

ADA+2 Restroom Trailer

The 19-foot, ADA+2 restroom trailer has two fullsized unisex bathrooms in addition to the comfortable ADA wheelchair-accessible bathroom. It can be set-up by one person in just 10 minutes!

## **Features**

3 spacious, private restrooms each w/ hands-free flushing porcelain toilets and sinks (one of which is ADA-compliant wheelchair-accessible)