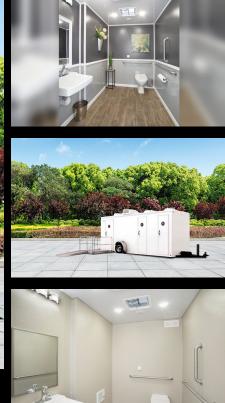

## ADA+2 Restroom Trailer

ADA+2 Restroom Trailer

The 19-foot, ADA+2 restroom trailer has two fullsized unisex bathrooms in addition to the comfortable ADA wheelchair-accessible bathroom. It can be set-up by one person in just 10 minutes!

## **Features**

3 spacious, private restrooms each w/ hands-free flushing porcelain toilets and sinks (one of which is ADA-compliant wheelchair-accessible)