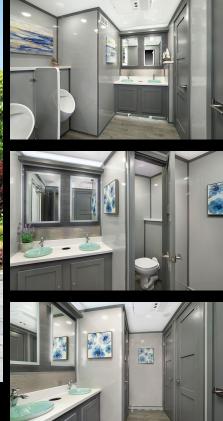

## Women's

4 spacious, private stalls w/ hands-free flushing porcelain toilets, 2 stainless steel basin

sinks

## Men's

2 porcelain urinals, 2 hands-free flushing porcelain toilets, 2 stainless steel basin

sinks