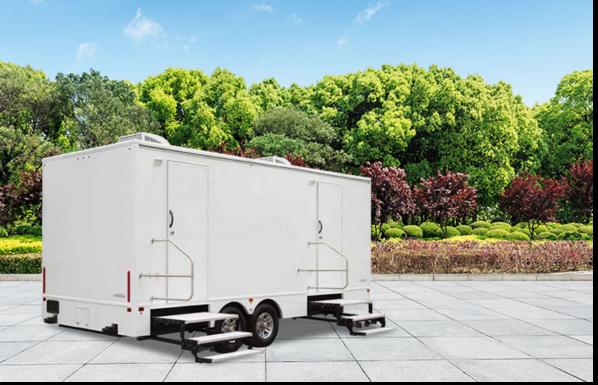

## 8-Station Luxury Restroom Trailer

(8-stall 2-door Spa Series - 8x20-2 Spa)

Lightweight, spacious and beautiful describe this 20', 8-Station portable restroom trailer. Inside, the ladies area has four spacious stalls and a twinbasin vanity. For the men, there are two private stalls, two urinals and a twin-basin vanity. The climate in each area can be controlled by individual air conditioning units to insure total comfort.

## **Specifications**

**Length:** 20' Box, 25' w/ Tongue **Width:** 8'6", 12'6" w/ Steps Down

Height: 11'8" including AC

Weight: 8490 lbs.

Wheels: 16" aluminum
Waste Tank: 750 gallons
Freshwater: 200 gallons