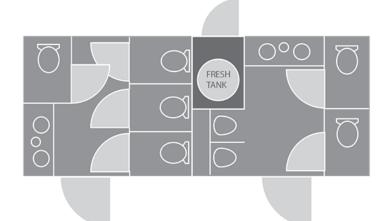

## 8-Station Luxury Restroom Trailer

(8-stall 2-door Spa Series - 8x20-2 Spa)

Lightweight, spacious and beautiful describe this 20', 8-Station portable restroom trailer. Inside, the ladies area has four spacious stalls and a twinbasin vanity. For the men, there are two private stalls, two urinals and a twin-basin vanity. The climate in each area can be controlled by individual air conditioning units to insure total comfort.

## Women's

4 spacious, private stalls w/ hands-free flushing porcelain toilets, 2 stainless steel basin

sinks

## Men's

2 porcelain urinals, 2 hands-free flushing porcelain toilets, 2 stainless steel basin

sinks