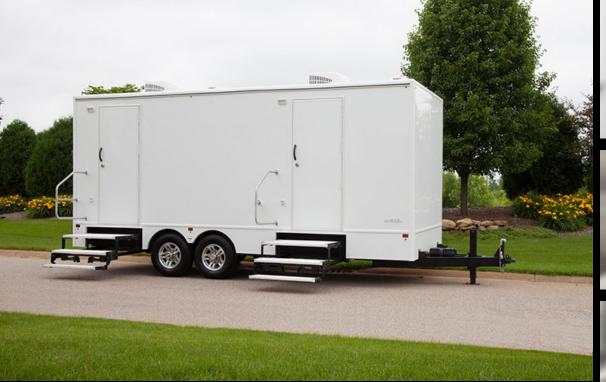

## 6-Stall Luxury Restroom Trailer

(6-stall 2-door Spa Series - 8x17-2 Spa)

Introducing the perfect mid-size 17-foot 6-station restroom trailer. This luxury restroom trailer is ideal for events between 400-450 guests. The spacious and open floor plan allows for traffic to move quickly in and out, reducing long wait lines. It's unique size makes it easy to pull and easy to maneuver into place.

## **Specifications**

Length: 17' Box, 22' w/ Tongue Width: 8'5", 9'6" w/ Steps Down

Height: 11'8" including AC

Weight: 7121 lbs.
Wheels: 16" aluminum
Waste Tank: 525 gallons
Freshwater: 200 gallons

Additional Water Supply: 1 standard 3/4-inch