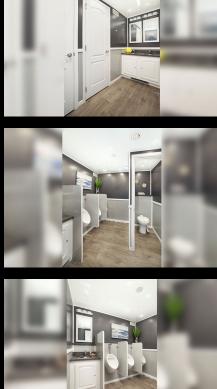

## Women's

2 private stalls w/ hands-free flushing porcelain toilets, 2 stainless steel basin

sinks

## Men's

3 porcelain urinals, 1 hands-free flushing porcelain toilet, 1 stainless steel basin

sink