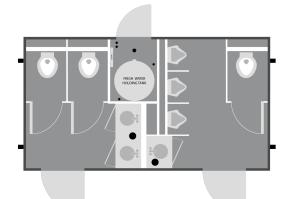

## Women's

2 private stalls w/ hands-free flushing porcelain toilets, 2 stainless steel basin

sinks

## Men's

3 porcelain urinals, 1 hands-free flushing porcelain toilet, 1 stainless steel basin

sink