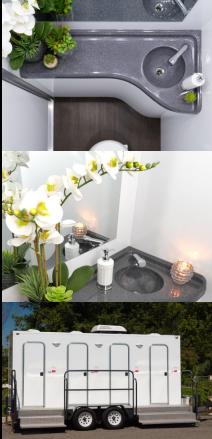

## Women's

2 private rooms w/ hands-free flushing porcelain toilet each with easy to clean curved countertop with molded-in sink and upgraded faucet

## Men's

2 private rooms w/ hands-free flushing porcelain toilet each with easy to clean curved countertop with molded-in sink and upgraded faucet