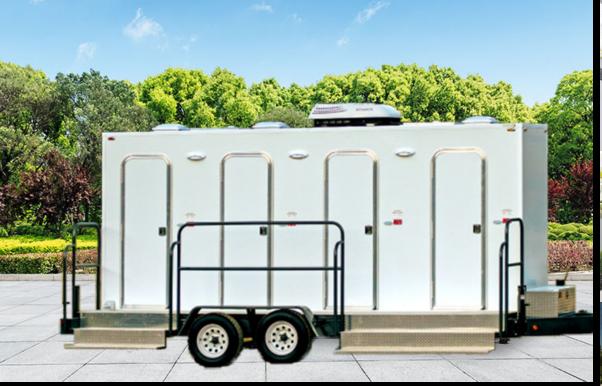

## 4-Stall 4-Door Restroom Trailer w/Power

(4-stall 4-door Majestic Series with On-Board Power)

This spacious 4-Door, 4-Station restroom trailer has a delightful interior and enough capacity to provide up to 560 guests, a true first-class experience. The restroom trailer's soft interior colors and individual floor design create a wonderful experience for guests. It is a refreshing atmosphere away from the noise and crowds. Plus on-board power makes it ideal for remote locations.

## **Specifications**

**Length:** 23'6"

Width: 8', 9' w/ Steps Down Height: 10'1" including AC

Weight: 7000 lbs.

Wheels: 16"

Waste Tank: 2 x 150 gallons Freshwater: 2 x 90 gallons

Additional Water Supply: 1 standard 3/4-inch