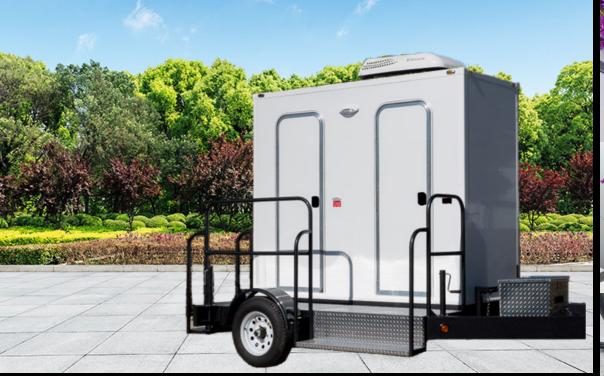

Our private, 2-Station Luxury Restroom Trailer has a clean, well-lit interior that provides warm, comfortable surroundings. The soft music provides a pleasant atmosphere where your guests can escape from the crowd and enjoy a few pleasant moments alone. Plus on-board power makes it ideal for remote locations.

## **Specifications**

Length: 15'3" Width: 8' Height: 10'1" including AC Weight: 2520 lbs. Wheels: 16" Waste Tank: 150 gallons Freshwater: 90 gallons Additional Water Supply: 1 standard ¾-inch garden hose connection Electrical: On-Board Power