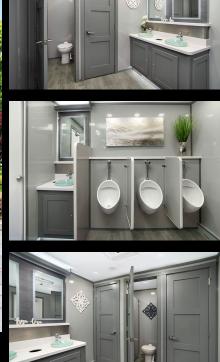

## 10-Station Luxury Restroom Trailer

(10-stall 2-door Millenium Series - 8x25-2 Spa)

Spacious, lightweight and beautiful describe this 25', 10-Station portable restroom trailer. Inside, the ladies area has five spacious stalls and a twinbasin vanity. For the men, there are two private stalls, three urinals and a twin-basin vanity. The climate in each area can be controlled by individual air conditioning units to insure total comfort.

## Women's

5 spacious, private stalls w/ hands-free flushing porcelain toilets, 2 stainless steel basin sinks

## Men's

3 porcelain urinals, 2 hands-free flushing porcelain toilets, 2 stainless steel basin