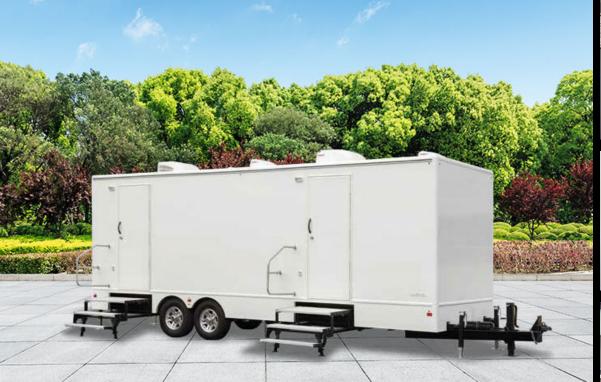

## 10-Station Luxury Restroom Trailer

(10-stall 2-door Millenium Series - 8x25-2 Spa)

Spacious, lightweight and beautiful describe this 25', 10-Station portable restroom trailer. Inside, the ladies area has five spacious stalls and a twinbasin vanity. For the men, there are two private stalls, three urinals and a twin-basin vanity. The climate in each area can be controlled by individual air conditioning units to insure total comfort.

## **Specifications**

Length: 25' Box, 30' w/ Tongue Width: 8'6", 12'6" w/ Steps Down

Height: 11'7" including AC

Weight: 9800 lbs.

Wheels: 16" aluminum Waste Tank: 980 gallons Freshwater: 200 gallons

Additional Water Supply: 1 standard 3/4-inch