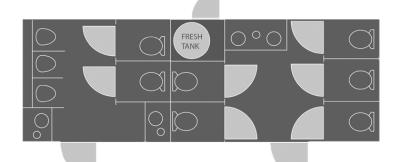

## 10-Station Luxury Restroom Trailer

(10-stall 2-door Millenium Series - 8x25-2 Spa)

Spacious, lightweight and beautiful describe this 25', 10-Station portable restroom trailer. Inside, the ladies area has five spacious stalls and a twinbasin vanity. For the men, there are two private stalls, three urinals and a twin-basin vanity. The climate in each area can be controlled by individual air conditioning units to insure total comfort.

## Women's

5 spacious, private stalls w/ hands-free flushing porcelain toilets, 2 stainless steel basin sinks

## Men's

3 porcelain urinals, 2 hands-free flushing porcelain toilets, 2 stainless steel basin