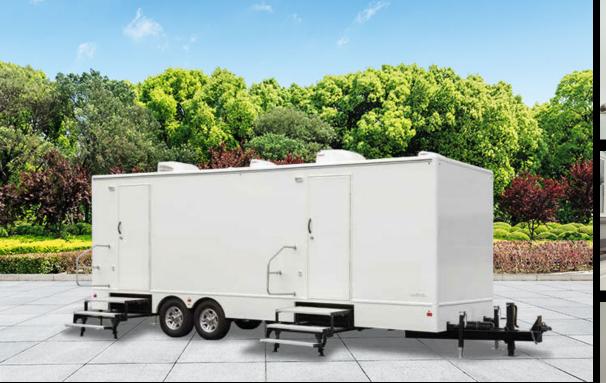

## 10-Stall Flex Restroom Trailer

(10-stall 2-door Flex Restroom Trailer - 8x29-10 Flex)

The 10-Station Flex Restroom Trailer offers you and your guests unequaled flexibility as well as many unique features. It can be configured for male/female use in a 5+5 or 3+7 floor plan, or as a 10 station arrangement depending on gender requirements. With the ability to adjust the amount of restrooms per side, you can cater events that have more attendees of one gender.

## **Specifications**

Length: 29' Box, 32' 6" w/ Tongue Width: 8'5", 12'2" w/ Steps Down Height: 11'5.5" including AC

Weight: 11980 lbs.
Wheels: 16" aluminum
Waste Tank: 1025 gallons

Freshwater: 300 gallons