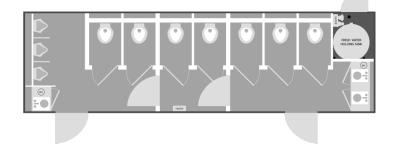

## 10-Stall Flex Restroom Trailer

(10-stall 2-door Flex Restroom Trailer - 8x29-10 Flex)

The 10-Station Flex Restroom Trailer offers you and your guests unequaled flexibility as well as many unique features. It can be configured for male/female use in a 5+5 or 3+7 floor plan, or as a 10 station arrangement depending on gender requirements. With the ability to adjust the amount of restrooms per side, you can cater events that have more attendees of one gender.

## Women's

3|5 spacious, private stalls w/ hands-free flushing porcelain toilets, 2 stainless steel basin sinks

## Men's

2|4|7 spacious, private stalls w/ hands-free flushing porcelain toilets, 1 stainless steel basin sink