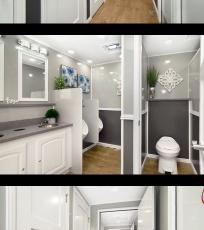

## Women's

3|5 spacious, private stalls w/ hands-free flushing porcelain toilets, 2 stainless steel basin sinks

## Men's

2|4|7 spacious, private stalls w/ hands-free flushing porcelain toilets, 1 stainless steel basin sink